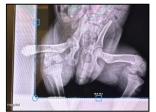

This event is crucial to re-establishing our financial trajectory.

Let us introduce Marcus, one of our newest rescues that needed our voice, our time, and our doctors.

Marcus, just a pup at 5.5 months old, was found by a police officer in a roadside ditch in rural Georgia- Severely injured, abandoned, cold, wet and in unimaginable pain. Marcus was rushed to a local veterinary hospital where it was discovered he had suffered 3 severely broken legs; one fracture was exposed through his skin. His injuries made him a candidate for euthanasia.

His final step will be to find a home suitable for his needs. Which we are certain will happen soon!

Marcus' most severe fracture.

His femur was protruding through his skin.

Surgery was complete!

Let the healing begin!