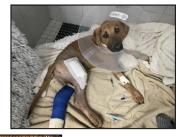

His final step will be to find a home suitable for his needs. Which we are certain will happen soon!

Marcus' most severe fracture.

His femur was protruding through his skin.

Surgery was complete!

Let the healing begin!