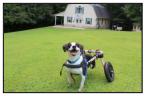

His final step will be to find a home suitable for his needs. Which we are certain will happen soon!

Marcus' most severe fracture.

His femur was protruding through his skin.

Surgery was complete!

Let the healing begin!

ONE month later!

Marcus is now walking on all fours!

Free from cast, cone & harness!

Ready to continue to gain strength & heal.